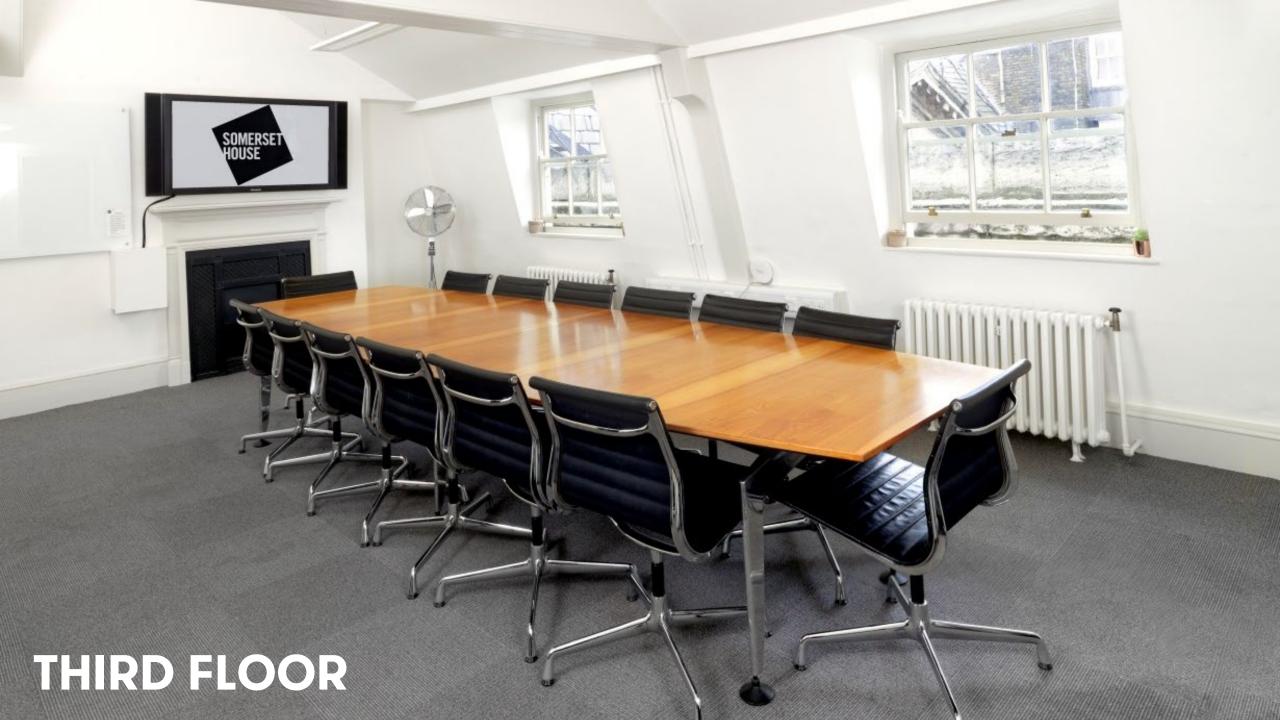

Our spectacular, historic building in the heart of London has a range of meeting rooms available for hire. Whether it's for your next big pitch, board meeting or team away day, we have a variety of spaces to choose form, for up to 20 people.

### FACILITIES

All of our rooms are elegantlγ designed with original features and equipped with:

- 2 main Receptions to guide guests
- A large screen (VGA & HDMI)
- Wi-Fi
- Whiteboard with pens provided
- Flipchart & pens
- Hybrid Video Conferencing equipment
- Adaptors available for all set ups (on request)