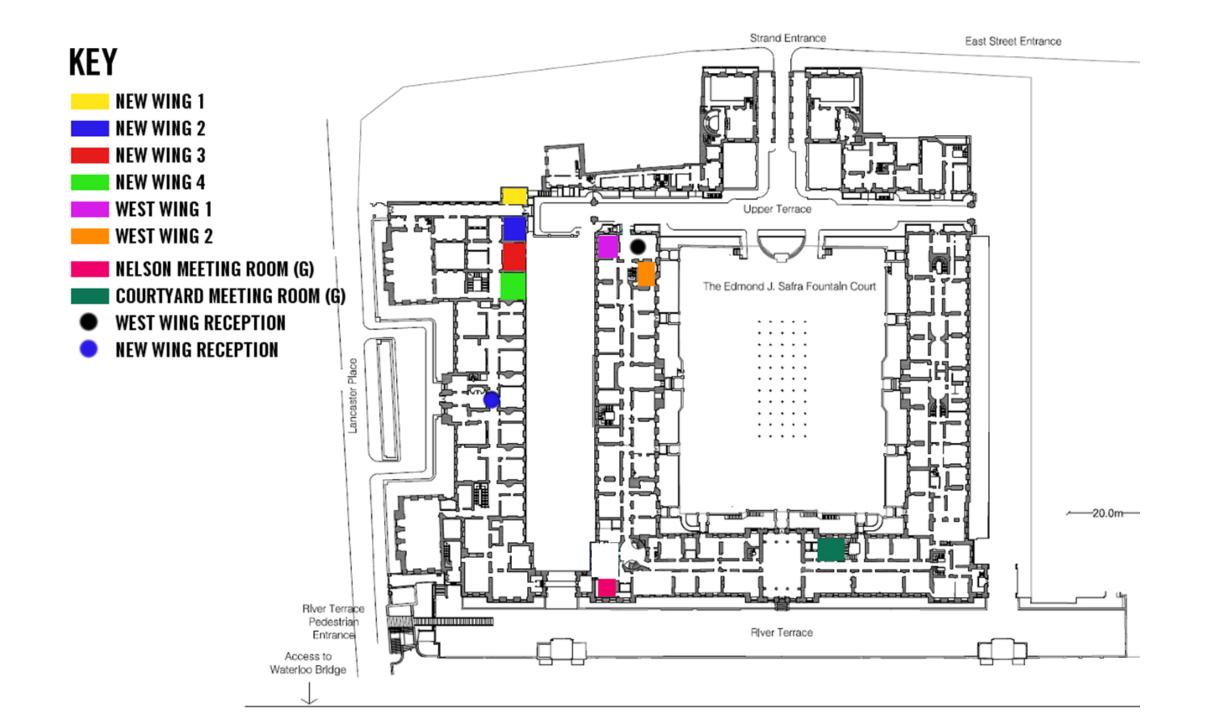

Our spectacular, historic building in the heart of London has a range of meeting rooms available for hire. Whether it's for your next big pitch, board meeting or team away day, we have a variety of spaces to choose form, for up to 20 people.

### FACILITIES

All of our rooms are elegantlγ designed with original features and equipped with:

- 2 main Receptions to guide guests
- A large screen (VGA & HDMI)
- Wi-Fi
- Whiteboard with pens provided
- Flipchart & pens
- Hybrid Video Conferencing equipment
- Adaptors available for all set ups (on request)